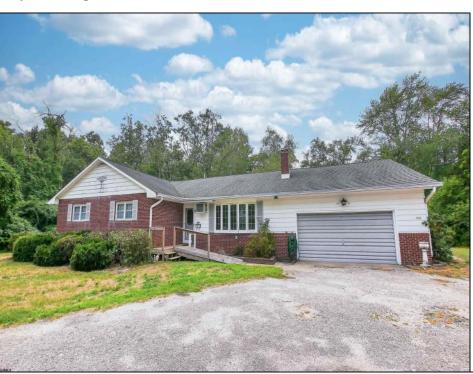

## **COMMENTS**

Welcome to this charming mid-century home nestled in the heart of Mays Landing! This cozy rancher boasts 4 bedrooms, 2 bathrooms, and a total of 2068 square feet of living space, all situated on a generous lot of approximately 33976 square feet. Upon entering, you\'ll be greeted by a spacious family room featuring a cozy gas fireplace, seamlessly flowing into the eat-in kitchen. The kitchen is equipped with sliders leading to a well-appointed deck, offering a picturesque view of the creek that joins up to Lake Lenape - a perfect spot for your morning coffee. This home features hardwood and LVP flooring, central air, forced hot air, and a convenient laundry area with a washer and dryer in unit. Additionally, the property includes an attached oversized two-car garage with an extra space that could serve as an office or additional storage. 609 Bainbridge Avenue is not just a home, but a retreat with endless potential. The property is walking distance to the Greater Egg Harbor River, local restaurants, shops, and the Atlantic County Bike Path, making it an ideal location for nature enthusiasts and outdoor lovers. To top it off, this home is joined by an approximately 3/4 acre lot, offering even more space and opportunities. With all these features and its prime location, this property is a must-see! Don\'t miss out on the chance to experience the tranquility and convenience of this home. Call today to schedule your private tour and envision the possibilities that await you at 609 Bainbridge Avenue.