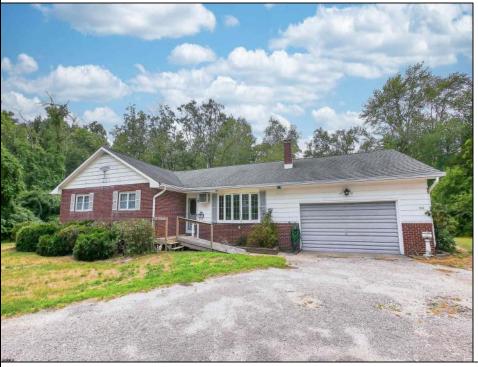

## COMMENTS

Welcome to this charming mid-century home nestled in the heart of Mays Landing! This cozy rancher boasts 4 bedrooms, 2 bathrooms, and a total of 2068 square feet of living space, all situated on a generous lot of approximately 33976 square feet. Upon entering, you/'ll be greeted by a spacious family room featuring a cozy gas fireplace, seamlessly flowing into the eat-in kitchen. The kitchen is equipped with sliders leading to a well-appointed deck, offering a picturesque view of the creek that joins up to Lake Lenape - a perfect spot for your morning coffee. This home features hardwood and LVP flooring, central air, forced hot air, and a convenient laundry area with a washer and dryer in unit. Additionally, the property includes an attached oversized two-car garage with an extra space that could serve as an office or additional storage. 609 Bainbridge Avenue is not just a home, but a retreat with endless potential. The property is walking distance to the Greater Egg Harbor River, local restaurants, shops, and the Atlantic County Bike Path, making it an ideal location for nature enthusiasts and outdoor lovers. To top it off, this home is joined by an approximately 3/4 acre lot, offering even more space and opportunities. With all these features and its prime location, this property is a must-see! Don/t miss out on the chance to experience the tranquility and convenience of this home. Call today to schedule your private tour and envision the possibilities that await you at 609 Bainbridge Avenue.