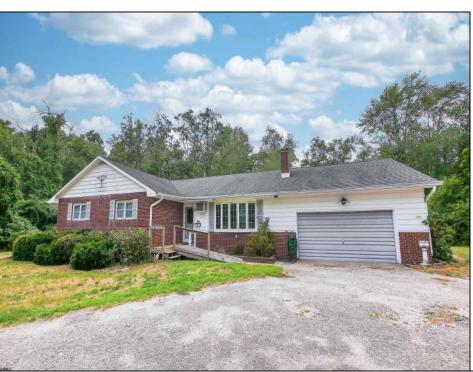

## **COMMENTS**

Welcome to this charming mid-century home nestled in the heart of Mays Landing! This cozy rancher boasts 4 bedrooms, 2 bathrooms, and a total of 2068 square feet of living space, all situated on a generous lot of approximately 33976 square feet. Upon entering, you\'ll be greeted by a spacious family room featuring a cozy gas fireplace, seamlessly flowing into the eat-in kitchen. The kitchen is equipped with sliders leading to a well-appointed deck, offering a picturesque view of the creek that joins up to Lake Lenape - a perfect spot for your morning coffee. This home features hardwood and LVP flooring, central air, forced hot air, and a convenient laundry area with a washer and dryer in unit. Additionally, the property includes an attached oversized two-car garage with an extra space that could serve as an office or additional storage. 609 Bainbridge Avenue is not just a home, but a retreat with endless potential. The property is walking distance to the Greater Egg Harbor River, local restaurants, shops, and the Atlantic County Bike Path, making it an ideal location for nature enthusiasts and outdoor lovers. To top it off, this home is joined by an approximately 3/4 acre lot, offering even more space and opportunities. With all these features and its prime location, this property is a must-see! Don\'t miss out on the chance to experience the tranquility and convenience of this home. Call today to schedule your private tour and envision the possibilities that await you at 609 Bainbridge Avenue.