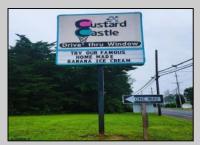

## COMMENTS

Here's the 'Scoop'! Check out this awesome spot for your next business venture. Located on a busy highway with tons of visibility, this established ice cream shop is ready for you! With 2000 square feet (1700 SF on the main floor and 300 SF on the second floor), this space offers plenty of potential. Right on a major highway, everyone will see you! Plus, it\'s just minutes from Ocean City, NJ, and many campgrounds, making it perfect for attracting both tourists and locals. The ice cream shop is fully-equipped, so you can hit the ground running. You\'ll be surrounded by popular spots like TD Bank, Sturdy Bank, Wawa, Cooper Health, Mavis, Dollar General, & Beacon Building Supplies, guaranteeing a steady stream of potential customers. Possible additional development potential.