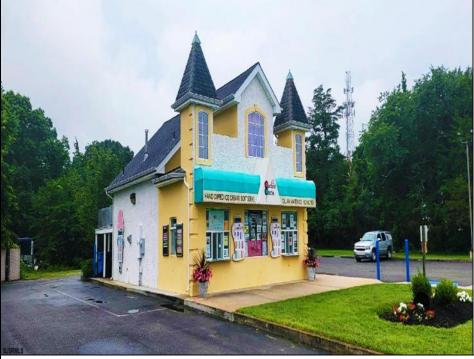

## COMMENTS

Here's the 'Scoop'! Check out this awesome spot for your next business venture. Located on a busy highway with tons of visibility, this established ice cream shop is ready for you! With 2000 square feet (1700 SF on the main floor and 300 SF on the second floor), this space offers plenty of potential. Right on a major highway, everyone will see you! Plus, it\'s just minutes from Ocean City, NJ, and many campgrounds, making it perfect for attracting both tourists and locals. The ice cream shop is fully-equipped, so you can hit the ground running. You\'ll be surrounded by popular spots like TD Bank, Sturdy Bank, Wawa, Cooper Health, Mavis, Dollar General, & Beacon Building Supplies, guaranteeing a steady stream of potential customers. Possible additional development potential.