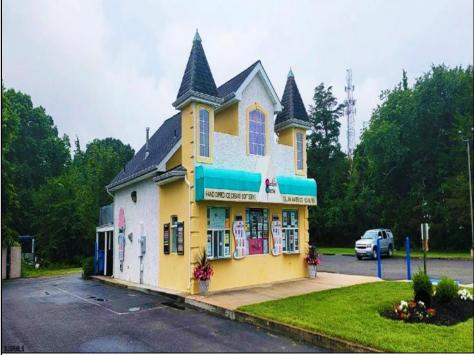

## COMMENTS

Here's the 'Scoop'! Check out this awesome spot for your next business venture. Located on a busy highway with tons of visibility, this established ice cream shop is ready for you! With 2000 square feet (1700 SF on the main floor and 300 SF on the second floor), this space offers plenty of potential. Right on a major highway, everyone will see you! Plus, it\'s just minutes from Ocean City, NJ, and many campgrounds, making it perfect for attracting both tourists and locals. The ice cream shop is fully-equipped, so you can hit the ground running. You\'ll be surrounded by popular spots like TD Bank, Sturdy Bank, Wawa, Cooper Health, Mavis, Dollar General, & Beacon Building Supplies, guaranteeing a steady stream of potential customers. Possible additional development potential.