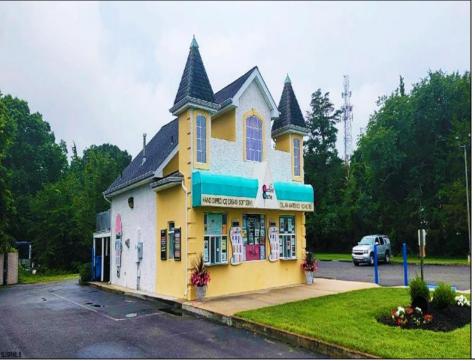

## 137 Route 9 Marmora, NJ 08223

## **COMMENTS**

Here's the 'Scoop'! Check out this awesome spot for your next business venture. Located on a busy highway with tons of visibility, this established ice cream shop is ready for you! With 2000 square feet (1700 SF on the main floor and 300 SF on the second floor), this space offers plenty of potential. Right on a major highway, everyone will see you! Plus, it\'s just minutes from Ocean City, NJ, and many campgrounds, making it perfect for attracting both tourists and locals. The ice cream shop is fully-equipped, so you can hit the ground running. You\'ll be surrounded by popular spots like TD Bank, Sturdy Bank, Wawa, Cooper Health, Mavis, Dollar General, & Beacon Building Supplies, guaranteeing a steady stream of potential customers. Possible additional development potential.