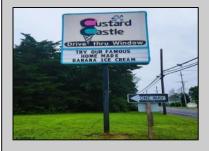

## **COMMENTS**

Here's the 'Scoop'! Check out this awesome spot for your next business venture. Located on a busy highway with tons of visibility, this established ice cream shop is ready for you! With 2000 square feet (1700 SF on the main floor and 300 SF on the second floor), this space offers plenty of potential. Right on a major highway, everyone will see you! Plus, it\'s just minutes from Ocean City, NJ, and many campgrounds, making it perfect for attracting both tourists and locals. The ice cream shop is fully-equipped, so you can hit the ground running. You\'ll be surrounded by popular spots like TD Bank, Sturdy Bank, Wawa, Cooper Health, Mavis, Dollar General, & Beacon Building Supplies, guaranteeing a steady stream of potential customers. Possible additional development potential.