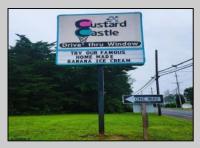

## COMMENTS

Here's the 'Scoop'! Check out this awesome spot for your next business venture. Located on a busy highway with tons of visibility, this established ice cream shop is ready for you! With 2000 square feet (1700 SF on the main floor and 300 SF on the second floor), this space offers plenty of potential. Right on a major highway, everyone will see you! Plus, it\'s just minutes from Ocean City, NJ, and many campgrounds, making it perfect for attracting both tourists and locals. The ice cream shop is fully-equipped, so you can hit the ground running. You\'ll be surrounded by popular spots like TD Bank, Sturdy Bank, Wawa, Cooper Health, Mavis, Dollar General, & Beacon Building Supplies, guaranteeing a steady stream of potential customers. Possible additional development potential.