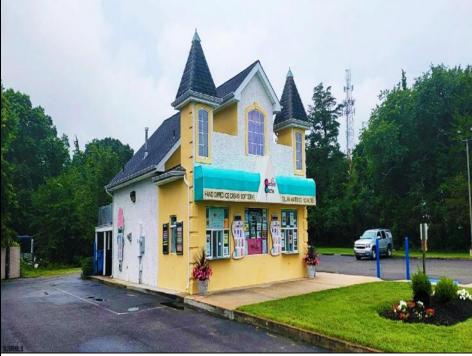

## COMMENTS

Here's the 'Scoop'! Check out this awesome spot for your next business venture. Located on a busy highway with tons of visibility, this established ice cream shop is ready for you! With 2000 square feet (1700 SF on the main floor and 300 SF on the second floor), this space offers plenty of potential. Right on a major highway, everyone will see you! Plus, it\'s just minutes from Ocean City, NJ, and many campgrounds, making it perfect for attracting both tourists and locals. The ice cream shop is fully-equipped, so you can hit the ground running. You\'ll be surrounded by popular spots like TD Bank, Sturdy Bank, Wawa, Cooper Health, Mavis, Dollar General, & Beacon Building Supplies, guaranteeing a steady stream of potential customers. Possible additional development potential.