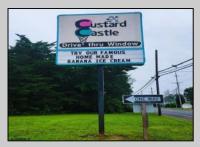

## COMMENTS

Here's the 'Scoop'! Check out this awesome spot for your next business venture. Located on a busy highway with tons of visibility, this established ice cream shop is ready for you! With 2000 square feet (1700 SF on the main floor and 300 SF on the second floor), this space offers plenty of potential. Right on a major highway, everyone will see you! Plus, it\'s just minutes from Ocean City, NJ, and many campgrounds, making it perfect for attracting both tourists and locals. The ice cream shop is fully-equipped, so you can hit the ground running. You\'ll be surrounded by popular spots like TD Bank, Sturdy Bank, Wawa, Cooper Health, Mavis, Dollar General, & Beacon Building Supplies, guaranteeing a steady stream of potential customers. Possible additional development potential.