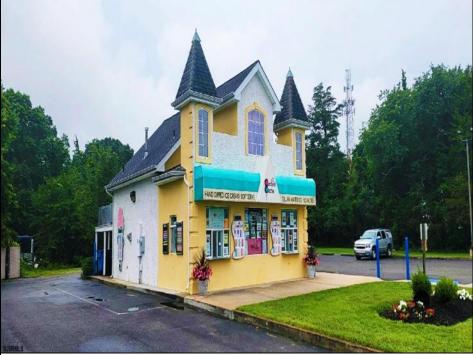

Berger Realty, Inc. 3160 Asbury Avenue Ocean City, NJ 08226 1-877-237-4371 / 609-399-0076 info@bergerrealty.com

137 Route 9 Marmora, NJ 08223

Asking \$1,200,000.00

## COMMENTS

Here's the 'Scoop'! Check out this awesome spot for your next business venture. Located on a busy highway with tons of visibility, this established ice cream shop is ready for you! With 2000 square feet (1700 SF on the main floor and 300 SF on the second floor), this space offers plenty of potential. Right on a major highway, everyone will see you! Plus, it\'s just minutes from Ocean City, NJ, and many campgrounds, making it perfect for attracting both tourists and locals. The ice cream shop is fully-equipped, so you can hit the ground running. You\'ll be surrounded by popular spots like TD Bank, Sturdy Bank, Wawa, Cooper Health, Mavis, Dollar General, & Beacon Building Supplies, guaranteeing a steady stream of potential customers. Possible additional development potential.