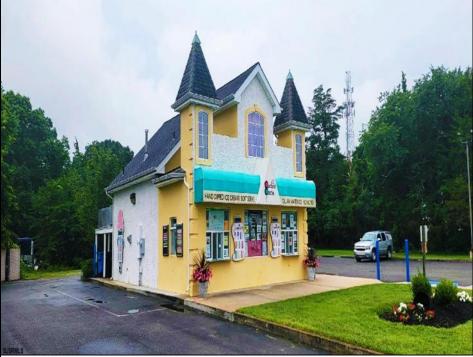

## COMMENTS

Here's the 'Scoop'! Check out this awesome spot for your next business venture. Located on a busy highway with tons of visibility, this established ice cream shop is ready for you! With 2000 square feet (1700 SF on the main floor and 300 SF on the second floor), this space offers plenty of potential. Right on a major highway, everyone will see you! Plus, it\'s just minutes from Ocean City, NJ, and many campgrounds, making it perfect for attracting both tourists and locals. The ice cream shop is fully-equipped, so you can hit the ground running. You\'ll be surrounded by popular spots like TD Bank, Sturdy Bank, Wawa, Cooper Health, Mavis, Dollar General, & Beacon Building Supplies, guaranteeing a steady stream of potential customers. Possible additional development potential.