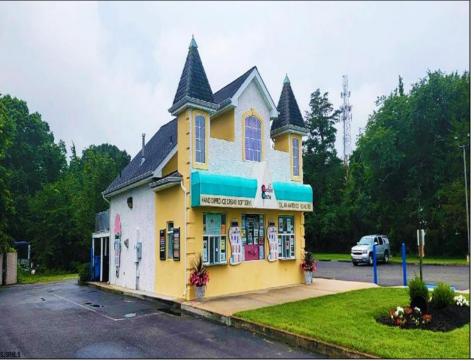

## 137 Route 9 Marmora, NJ 08223

## **COMMENTS**

Here's the 'Scoop'! Check out this awesome spot for your next business venture. Located on a busy highway with tons of visibility, this established ice cream shop is ready for you! With 2000 square feet (1700 SF on the main floor and 300 SF on the second floor), this space offers plenty of potential. Right on a major highway, everyone will see you! Plus, it\s just minutes from Ocean City, NJ, and many campgrounds, making it perfect for attracting both tourists and locals. The ice cream shop is fully-equipped, so you can hit the ground running. You\'ll be surrounded by popular spots like TD Bank, Sturdy Bank, Wawa, Cooper Health, Mavis, Dollar General, & Beacon Building Supplies, guaranteeing a steady stream of potential customers. Possible additional development potential.