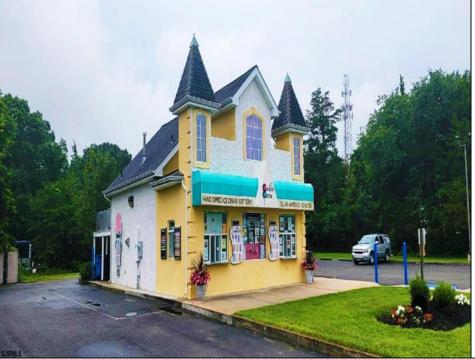

## **COMMENTS**

Here's the 'Scoop'! Check out this awesome spot for your next business venture. Located on a busy highway with tons of visibility, this established ice cream shop is ready for you! With 2000 square feet (1700 SF on the main floor and 300 SF on the second floor), this space offers plenty of potential. Right on a major highway, everyone will see you! Plus, it\'s just minutes from Ocean City, NJ, and many campgrounds, making it perfect for attracting both tourists and locals. The ice cream shop is fully-equipped, so you can hit the ground running. You\'ll be surrounded by popular spots like TD Bank, Sturdy Bank, Wawa, Cooper Health, Mavis, Dollar General, & Beacon Building Supplies, guaranteeing a steady stream of potential customers. Possible additional development potential.