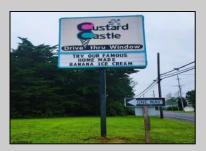

## **COMMENTS**

Here's the 'Scoop'! Check out this awesome spot for your next business venture. Located on a busy highway with tons of visibility, this established ice cream shop is ready for you! With 2000 square feet (1700 SF on the main floor and 300 SF on the second floor), this space offers plenty of potential. Right on a major highway, everyone will see you! Plus, it\'s just minutes from Ocean City, NJ, and many campgrounds, making it perfect for attracting both tourists and locals. The ice cream shop is fully-equipped, so you can hit the ground running. You\'ll be surrounded by popular spots like TD Bank, Sturdy Bank, Wawa, Cooper Health, Mavis, Dollar General, & Beacon Building Supplies, guaranteeing a steady stream of potential customers. Possible additional development potential.