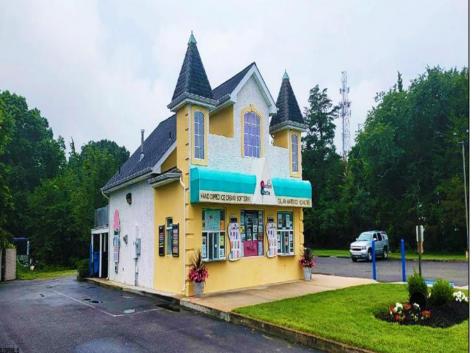

## **COMMENTS**

Here's the 'Scoop'! Check out this awesome spot for your next business venture. Located on a busy highway with tons of visibility, this established ice cream shop is ready for you! With 2000 square feet (1700 SF on the main floor and 300 SF on the second floor), this space offers plenty of potential. Right on a major highway, everyone will see you! Plus, it\'s just minutes from Ocean City, NJ, and many campgrounds, making it perfect for attracting both tourists and locals. The ice cream shop is fully-equipped, so you can hit the ground running. You\'ll be surrounded by popular spots like TD Bank, Sturdy Bank, Wawa, Cooper Health, Mavis, Dollar General, & Beacon Building Supplies, guaranteeing a steady stream of potential customers. Possible additional development potential.