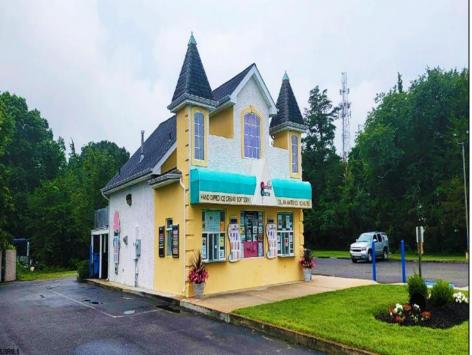

## **COMMENTS**

Here's the 'Scoop'! Check out this awesome spot for your next business venture. Located on a busy highway with tons of visibility, this established ice cream shop is ready for you! With 2000 square feet (1700 SF on the main floor and 300 SF on the second floor), this space offers plenty of potential. Right on a major highway, everyone will see you! Plus, it's just minutes from Ocean City, NJ, and many campgrounds, making it perfect for attracting both tourists and locals. The ice cream shop is fully-equipped, so you can hit the ground running. You\'ll be surrounded by popular spots like TD Bank, Sturdy Bank, Wawa, Cooper Health, Mavis, Dollar General, & Beacon Building Supplies, guaranteeing a steady stream of potential customers. Possible additional development potential.