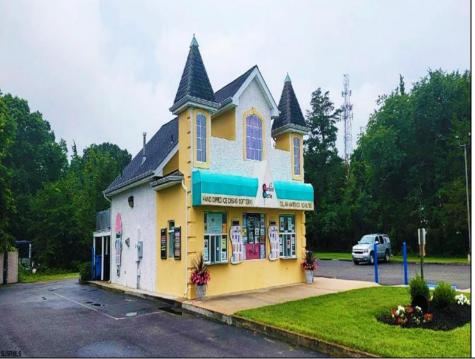

## 137 Route 9 Marmora, NJ 08223

## **COMMENTS**

Here's the 'Scoop'! Check out this awesome spot for your next business venture. Located on a busy highway with tons of visibility, this established ice cream shop is ready for you! With 2000 square feet (1700 SF on the main floor and 300 SF on the second floor), this space offers plenty of potential. Right on a major highway, everyone will see you! Plus, it\s just minutes from Ocean City, NJ, and many campgrounds, making it perfect for attracting both tourists and locals. The ice cream shop is fully-equipped, so you can hit the ground running. You\'ll be surrounded by popular spots like TD Bank, Sturdy Bank, Wawa, Cooper Health, Mavis, Dollar General, & Beacon Building Supplies, guaranteeing a steady stream of potential customers. Possible additional development potential.