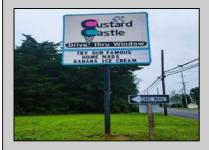

## **COMMENTS**

Here's the 'Scoop'! Check out this awesome spot for your next business venture. Located on a busy highway with tons of visibility, this established ice cream shop is ready for you! With 2000 square feet (1700 SF on the main floor and 300 SF on the second floor), this space offers plenty of potential. Right on a major highway, everyone will see you! Plus, it\s just minutes from Ocean City, NJ, and many campgrounds, making it perfect for attracting both tourists and locals. The ice cream shop is fully-equipped, so you can hit the ground running. You\'ll be surrounded by popular spots like TD Bank, Sturdy Bank, Wawa, Cooper Health, Mavis, Dollar General, & Beacon Building Supplies, guaranteeing a steady stream of potential customers. Possible additional development potential.