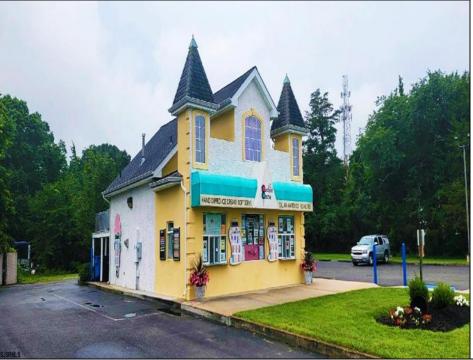

## **COMMENTS**

Here's the 'Scoop'! Check out this awesome spot for your next business venture. Located on a busy highway with tons of visibility, this established ice cream shop is ready for you! With 2000 square feet (1700 SF on the main floor and 300 SF on the second floor), this space offers plenty of potential. Right on a major highway, everyone will see you! Plus, it\s just minutes from Ocean City, NJ, and many campgrounds, making it perfect for attracting both tourists and locals. The ice cream shop is fully-equipped, so you can hit the ground running. You\'ll be surrounded by popular spots like TD Bank, Sturdy Bank, Wawa, Cooper Health, Mavis, Dollar General, & Beacon Building Supplies, guaranteeing a steady stream of potential customers. Possible additional development potential.