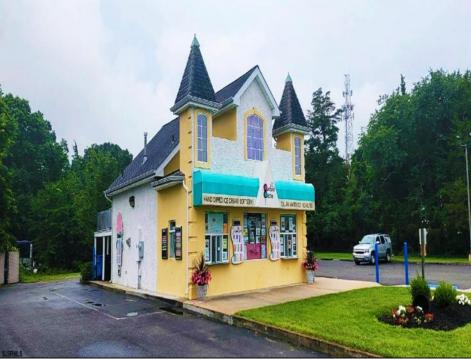

## 137 Route 9 Marmora, NJ 08223

## **COMMENTS**

Here's the 'Scoop'! Check out this awesome spot for your next business venture. Located on a busy highway with tons of visibility, this established ice cream shop is ready for you! With 2000 square feet (1700 SF on the main floor and 300 SF on the second floor), this space offers plenty of potential. Right on a major highway, everyone will see you! Plus, it\s just minutes from Ocean City, NJ, and many campgrounds, making it perfect for attracting both tourists and locals. The ice cream shop is fully-equipped, so you can hit the ground running. You\'ll be surrounded by popular spots like TD Bank, Sturdy Bank, Wawa, Cooper Health, Mavis, Dollar General, & Beacon Building Supplies, guaranteeing a steady stream of potential customers. Possible additional development potential.

## **PROPERTY DETAILS**

Exterior OutsideFeatures ParkingGarage InteriorFeatures
Block Sign 11 or More Spaces Other (See Remarks)
Off Street

Basement Heating Cooling Water Slab Forced Air Central Well