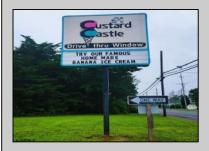

## **COMMENTS**

Here's the 'Scoop'! Check out this awesome spot for your next business venture. Located on a busy highway with tons of visibility, this established ice cream shop is ready for you! With 2000 square feet (1700 SF on the main floor and 300 SF on the second floor), this space offers plenty of potential. Right on a major highway, everyone will see you! Plus, it\s just minutes from Ocean City, NJ, and many campgrounds, making it perfect for attracting both tourists and locals. The ice cream shop is fully-equipped, so you can hit the ground running. You\'ll be surrounded by popular spots like TD Bank, Sturdy Bank, Wawa, Cooper Health, Mavis, Dollar General, & Beacon Building Supplies, guaranteeing a steady stream of potential customers. Possible additional development potential.