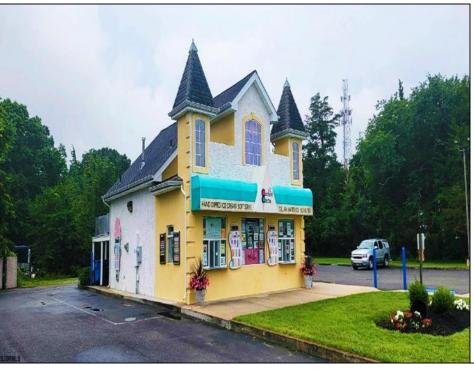

## **COMMENTS**

Here's the 'Scoop'! Check out this awesome spot for your next business venture. Located on a busy highway with tons of visibility, this established ice cream shop is ready for you! With 2000 square feet (1700 SF on the main floor and 300 SF on the second floor), this space offers plenty of potential. Right on a major highway, everyone will see you! Plus, it\s just minutes from Ocean City, NJ, and many campgrounds, making it perfect for attracting both tourists and locals. The ice cream shop is fully-equipped, so you can hit the ground running. You\'ll be surrounded by popular spots like TD Bank, Sturdy Bank, Wawa, Cooper Health, Mavis, Dollar General, & Beacon Building Supplies, guaranteeing a steady stream of potential customers. Possible additional development potential.