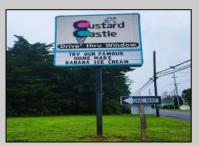

## **COMMENTS**

Here's the 'Scoop'! Check out this awesome spot for your next business venture. Located on a busy highway with tons of visibility, this established ice cream shop is ready for you! With 2000 square feet (1700 SF on the main floor and 300 SF on the second floor), this space offers plenty of potential. Right on a major highway, everyone will see you! Plus, it\s just minutes from Ocean City, NJ, and many campgrounds, making it perfect for attracting both tourists and locals. The ice cream shop is fully-equipped, so you can hit the ground running. You\'ll be surrounded by popular spots like TD Bank, Sturdy Bank, Wawa, Cooper Health, Mavis, Dollar General, & Beacon Building Supplies, guaranteeing a steady stream of potential customers. Possible additional development potential.