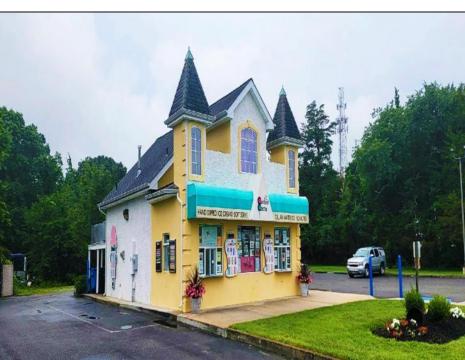

## **COMMENTS**

Here's the 'Scoop'! Check out this awesome spot for your next business venture. Located on a busy highway with tons of visibility, this established ice cream shop is ready for you! With 2000 square feet (1700 SF on the main floor and 300 SF on the second floor), this space offers plenty of potential. Right on a major highway, everyone will see you! Plus, it\'s just minutes from Ocean City, NJ, and many campgrounds, making it perfect for attracting both tourists and locals. The ice cream shop is fully-equipped, so you can hit the ground running. You\'ll be surrounded by popular spots like TD Bank, Sturdy Bank, Wawa, Cooper Health, Mavis, Dollar General, & Beacon Building Supplies, guaranteeing a steady stream of potential customers. Possible additional development potential.