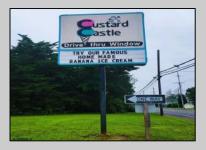

## **COMMENTS**

Here's the 'Scoop'! Check out this awesome spot for your next business venture. Located on a busy highway with tons of visibility, this established ice cream shop is ready for you! With 2000 square feet (1700 SF on the main floor and 300 SF on the second floor), this space offers plenty of potential. Right on a major highway, everyone will see you! Plus, it\'s just minutes from Ocean City, NJ, and many campgrounds, making it perfect for attracting both tourists and locals. The ice cream shop is fully-equipped, so you can hit the ground running. You\'ll be surrounded by popular spots like TD Bank, Sturdy Bank, Wawa, Cooper Health, Mavis, Dollar General, & Beacon Building Supplies, guaranteeing a steady stream of potential customers. Possible additional development potential.