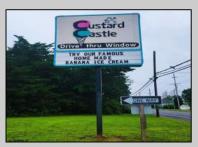

## **COMMENTS**

Here's the 'Scoop'! Check out this awesome spot for your next business venture. Located on a busy highway with tons of visibility, this established ice cream shop is ready for you! With 2000 square feet (1700 SF on the main floor and 300 SF on the second floor), this space offers plenty of potential. Right on a major highway, everyone will see you! Plus, it\'s just minutes from Ocean City, NJ, and many campgrounds, making it perfect for attracting both tourists and locals. The ice cream shop is fully-equipped, so you can hit the ground running. You\'ll be surrounded by popular spots like TD Bank, Sturdy Bank, Wawa, Cooper Health, Mavis, Dollar General, & Beacon Building Supplies, guaranteeing a steady stream of potential customers. Possible additional development potential.