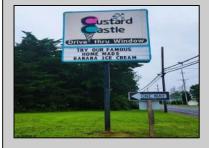

## **COMMENTS**

Here's the 'Scoop'! Check out this awesome spot for your next business venture. Located on a busy highway with tons of visibility, this established ice cream shop is ready for you! With 2000 square feet (1700 SF on the main floor and 300 SF on the second floor), this space offers plenty of potential. Right on a major highway, everyone will see you! Plus, it\s just minutes from Ocean City, NJ, and many campgrounds, making it perfect for attracting both tourists and locals. The ice cream shop is fully-equipped, so you can hit the ground running. You\'ll be surrounded by popular spots like TD Bank, Sturdy Bank, Wawa, Cooper Health, Mavis, Dollar General, & Beacon Building Supplies, guaranteeing a steady stream of potential customers. Possible additional development potential.