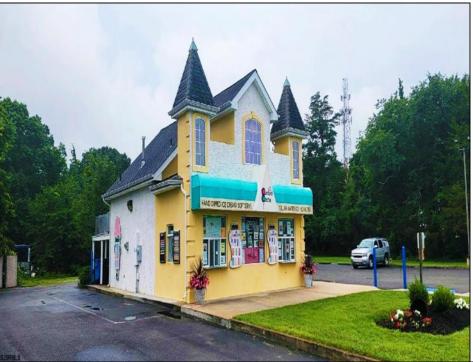

## **COMMENTS**

Here's the 'Scoop'! Check out this awesome spot for your next business venture. Located on a busy highway with tons of visibility, this established ice cream shop is ready for you! With 2000 square feet (1700 SF on the main floor and 300 SF on the second floor), this space offers plenty of potential. Right on a major highway, everyone will see you! Plus, it\s just minutes from Ocean City, NJ, and many campgrounds, making it perfect for attracting both tourists and locals. The ice cream shop is fully-equipped, so you can hit the ground running. You\'ll be surrounded by popular spots like TD Bank, Sturdy Bank, Wawa, Cooper Health, Mavis, Dollar General, & Beacon Building Supplies, guaranteeing a steady stream of potential customers. Possible additional development potential.