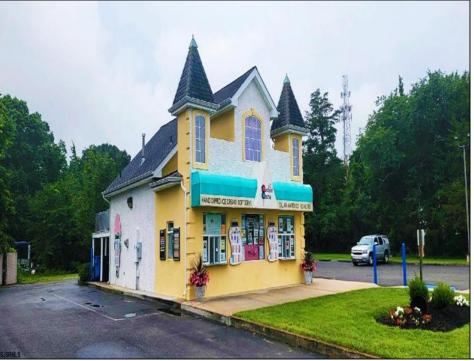

## **COMMENTS**

Here's the 'Scoop'! Check out this awesome spot for your next business venture. Located on a busy highway with tons of visibility, this established ice cream shop is ready for you! With 2000 square feet (1700 SF on the main floor and 300 SF on the second floor), this space offers plenty of potential. Right on a major highway, everyone will see you! Plus, it\s just minutes from Ocean City, NJ, and many campgrounds, making it perfect for attracting both tourists and locals. The ice cream shop is fully-equipped, so you can hit the ground running. You\'ll be surrounded by popular spots like TD Bank, Sturdy Bank, Wawa, Cooper Health, Mavis, Dollar General, & Beacon Building Supplies, guaranteeing a steady stream of potential customers. Possible additional development potential.