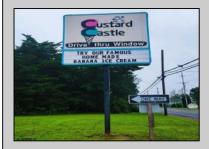

## **COMMENTS**

Here's the 'Scoop'! Check out this awesome spot for your next business venture. Located on a busy highway with tons of visibility, this established ice cream shop is ready for you! With 2000 square feet (1700 SF on the main floor and 300 SF on the second floor), this space offers plenty of potential. Right on a major highway, everyone will see you! Plus, it\s just minutes from Ocean City, NJ, and many campgrounds, making it perfect for attracting both tourists and locals. The ice cream shop is fully-equipped, so you can hit the ground running. You\'ll be surrounded by popular spots like TD Bank, Sturdy Bank, Wawa, Cooper Health, Mavis, Dollar General, & Beacon Building Supplies, guaranteeing a steady stream of potential customers. Possible additional development potential.