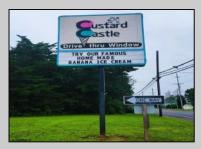

## COMMENTS

Here's the 'Scoop'! Check out this awesome spot for your next business venture. Located on a busy highway with tons of visibility, this established ice cream shop is ready for you! With 2000 square feet (1700 SF on the main floor and 300 SF on the second floor), this space offers plenty of potential. Right on a major highway, everyone will see you! Plus, it\'s just minutes from Ocean City, NJ, and many campgrounds, making it perfect for attracting both tourists and locals. The ice cream shop is fully-equipped, so you can hit the ground running. You\'ll be surrounded by popular spots like TD Bank, Sturdy Bank, Wawa, Cooper Health, Mavis, Dollar General, & Beacon Building Supplies, guaranteeing a steady stream of potential customers. Possible additional development potential.