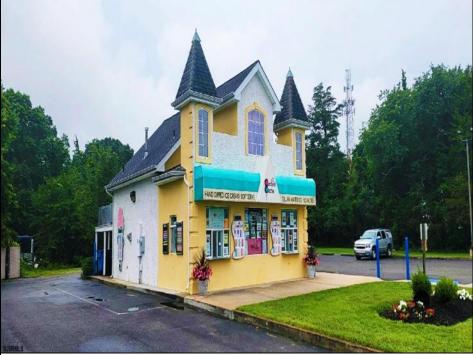

## COMMENTS

Here's the 'Scoop'! Check out this awesome spot for your next business venture. Located on a busy highway with tons of visibility, this established ice cream shop is ready for you! With 2000 square feet (1700 SF on the main floor and 300 SF on the second floor), this space offers plenty of potential. Right on a major highway, everyone will see you! Plus, it\'s just minutes from Ocean City, NJ, and many campgrounds, making it perfect for attracting both tourists and locals. The ice cream shop is fully-equipped, so you can hit the ground running. You\'ll be surrounded by popular spots like TD Bank, Sturdy Bank, Wawa, Cooper Health, Mavis, Dollar General, & Beacon Building Supplies, guaranteeing a steady stream of potential customers. Possible additional development potential.