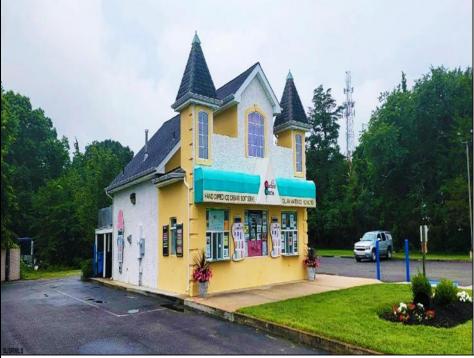

## COMMENTS

Here's the 'Scoop'! Check out this awesome spot for your next business venture. Located on a busy highway with tons of visibility, this established ice cream shop is ready for you! With 2000 square feet (1700 SF on the main floor and 300 SF on the second floor), this space offers plenty of potential. Right on a major highway, everyone will see you! Plus, it\'s just minutes from Ocean City, NJ, and many campgrounds, making it perfect for attracting both tourists and locals. The ice cream shop is fully-equipped, so you can hit the ground running. You\'ll be surrounded by popular spots like TD Bank, Sturdy Bank, Wawa, Cooper Health, Mavis, Dollar General, & Beacon Building Supplies, guaranteeing a steady stream of potential customers. Possible additional development potential.