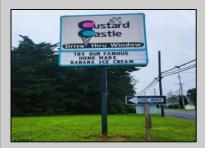

## **COMMENTS**

Here's the 'Scoop'! Check out this awesome spot for your next business venture. Located on a busy highway with tons of visibility, this established ice cream shop is ready for you! With 2000 square feet (1700 SF on the main floor and 300 SF on the second floor), this space offers plenty of potential. Right on a major highway, everyone will see you! Plus, it\s just minutes from Ocean City, NJ, and many campgrounds, making it perfect for attracting both tourists and locals. The ice cream shop is fully-equipped, so you can hit the ground running. You\'ll be surrounded by popular spots like TD Bank, Sturdy Bank, Wawa, Cooper Health, Mavis, Dollar General, & Beacon Building Supplies, guaranteeing a steady stream of potential customers. Possible additional development potential.