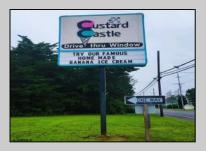

## **COMMENTS**

Here's the 'Scoop'! Check out this awesome spot for your next business venture. Located on a busy highway with tons of visibility, this established ice cream shop is ready for you! With 2000 square feet (1700 SF on the main floor and 300 SF on the second floor), this space offers plenty of potential. Right on a major highway, everyone will see you! Plus, it\s just minutes from Ocean City, NJ, and many campgrounds, making it perfect for attracting both tourists and locals. The ice cream shop is fully-equipped, so you can hit the ground running. You\'ll be surrounded by popular spots like TD Bank, Sturdy Bank, Wawa, Cooper Health, Mavis, Dollar General, & Beacon Building Supplies, guaranteeing a steady stream of potential customers. Possible additional development potential.