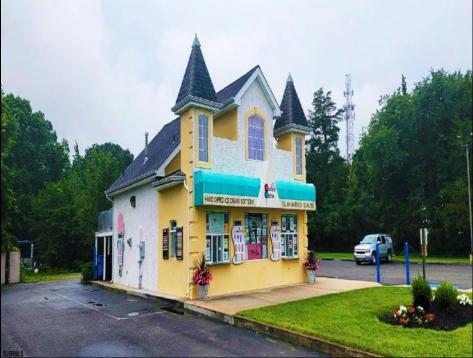

## **COMMENTS**

Here's the 'Scoop'! Check out this awesome spot for your next business venture. Located on a busy highway with tons of visibility, this established ice cream shop is ready for you! With 2000 square feet (1700 SF on the main floor and 300 SF on the second floor), this space offers plenty of potential. Right on a major highway, everyone will see you! Plus, it\s just minutes from Ocean City, NJ, and many campgrounds, making it perfect for attracting both tourists and locals. The ice cream shop is fully-equipped, so you can hit the ground running. You\'ll be surrounded by popular spots like TD Bank, Sturdy Bank, Wawa, Cooper Health, Mavis, Dollar General, & Beacon Building Supplies, guaranteeing a steady stream of potential customers. Possible additional development potential.