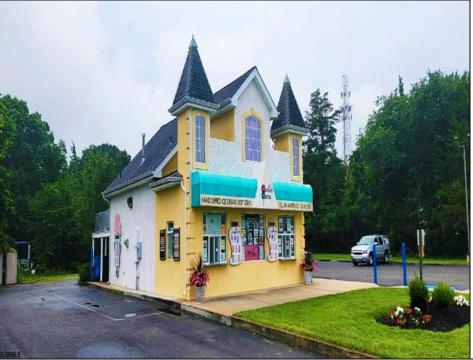

## 137 Route 9 Marmora, NJ 08223

## **COMMENTS**

Here's the 'Scoop'! Check out this awesome spot for your next business venture. Located on a busy highway with tons of visibility, this established ice cream shop is ready for you! With 2000 square feet (1700 SF on the main floor and 300 SF on the second floor), this space offers plenty of potential. Right on a major highway, everyone will see you! Plus, it\s just minutes from Ocean City, NJ, and many campgrounds, making it perfect for attracting both tourists and locals. The ice cream shop is fully-equipped, so you can hit the ground running. You\'ll be surrounded by popular spots like TD Bank, Sturdy Bank, Wawa, Cooper Health, Mavis, Dollar General, & Beacon Building Supplies, guaranteeing a steady stream of potential customers. Possible additional development potential.