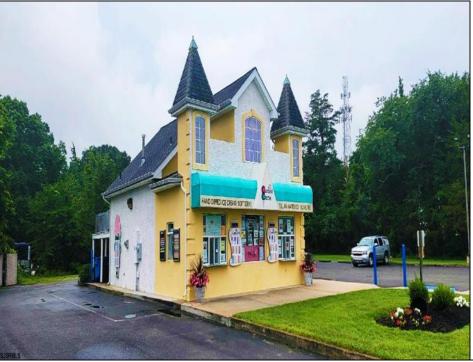

## **COMMENTS**

Here's the 'Scoop'! Check out this awesome spot for your next business venture. Located on a busy highway with tons of visibility, this established ice cream shop is ready for you! With 2000 square feet (1700 SF on the main floor and 300 SF on the second floor), this space offers plenty of potential. Right on a major highway, everyone will see you! Plus, it\s just minutes from Ocean City, NJ, and many campgrounds, making it perfect for attracting both tourists and locals. The ice cream shop is fully-equipped, so you can hit the ground running. You\'ll be surrounded by popular spots like TD Bank, Sturdy Bank, Wawa, Cooper Health, Mavis, Dollar General, & Beacon Building Supplies, guaranteeing a steady stream of potential customers. Possible additional development potential.