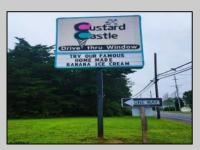

## **COMMENTS**

Here's the 'Scoop'! Check out this awesome spot for your next business venture. Located on a busy highway with tons of visibility, this established ice cream shop is ready for you! With 2000 square feet (1700 SF on the main floor and 300 SF on the second floor), this space offers plenty of potential. Right on a major highway, everyone will see you! Plus, it's just minutes from Ocean City, NJ, and many campgrounds, making it perfect for attracting both tourists and locals. The ice cream shop is fully-equipped, so you can hit the ground running. You\'ll be surrounded by popular spots like TD Bank, Sturdy Bank, Wawa, Cooper Health, Mavis, Dollar General, & Beacon Building Supplies, guaranteeing a steady stream of potential customers. Possible additional development potential.