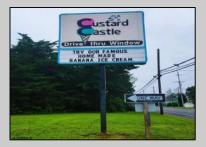

## **COMMENTS**

Here's the 'Scoop'! Check out this awesome spot for your next business venture. Located on a busy highway with tons of visibility, this established ice cream shop is ready for you! With 2000 square feet (1700 SF on the main floor and 300 SF on the second floor), this space offers plenty of potential. Right on a major highway, everyone will see you! Plus, it's just minutes from Ocean City, NJ, and many campgrounds, making it perfect for attracting both tourists and locals. The ice cream shop is fully-equipped, so you can hit the ground running. You\'ll be surrounded by popular spots like TD Bank, Sturdy Bank, Wawa, Cooper Health, Mavis, Dollar General, & Beacon Building Supplies, guaranteeing a steady stream of potential customers. Possible additional development potential.