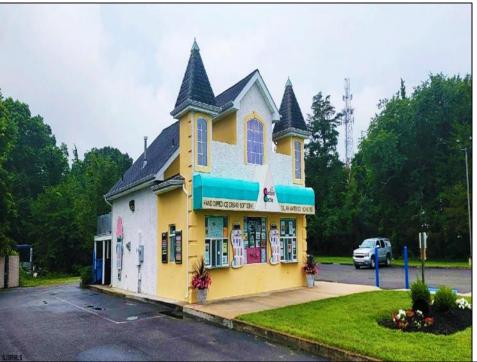

## **COMMENTS**

Here's the 'Scoop'! Check out this awesome spot for your next business venture. Located on a busy highway with tons of visibility, this established ice cream shop is ready for you! With 2000 square feet (1700 SF on the main floor and 300 SF on the second floor), this space offers plenty of potential. Right on a major highway, everyone will see you! Plus, it\s just minutes from Ocean City, NJ, and many campgrounds, making it perfect for attracting both tourists and locals. The ice cream shop is fully-equipped, so you can hit the ground running. You\'ll be surrounded by popular spots like TD Bank, Sturdy Bank, Wawa, Cooper Health, Mavis, Dollar General, & Beacon Building Supplies, guaranteeing a steady stream of potential customers. Possible additional development potential.