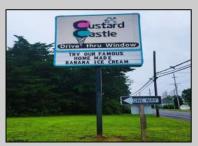

## **COMMENTS**

Here's the 'Scoop'! Check out this awesome spot for your next business venture. Located on a busy highway with tons of visibility, this established ice cream shop is ready for you! With 2000 square feet (1700 SF on the main floor and 300 SF on the second floor), this space offers plenty of potential. Right on a major highway, everyone will see you! Plus, it\'s just minutes from Ocean City, NJ, and many campgrounds, making it perfect for attracting both tourists and locals. The ice cream shop is fully-equipped, so you can hit the ground running. You\'ll be surrounded by popular spots like TD Bank, Sturdy Bank, Wawa, Cooper Health, Mavis, Dollar General, & Beacon Building Supplies, guaranteeing a steady stream of potential customers. Possible additional development potential.