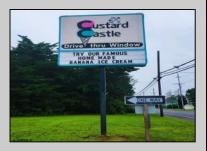

## **COMMENTS**

Here's the 'Scoop'! Check out this awesome spot for your next business venture. Located on a busy highway with tons of visibility, this established ice cream shop is ready for you! With 2000 square feet (1700 SF on the main floor and 300 SF on the second floor), this space offers plenty of potential. Right on a major highway, everyone will see you! Plus, it\'s just minutes from Ocean City, NJ, and many campgrounds, making it perfect for attracting both tourists and locals. The ice cream shop is fully-equipped, so you can hit the ground running. You\'ll be surrounded by popular spots like TD Bank, Sturdy Bank, Wawa, Cooper Health, Mavis, Dollar General, & Beacon Building Supplies, guaranteeing a steady stream of potential customers. Possible additional development potential.