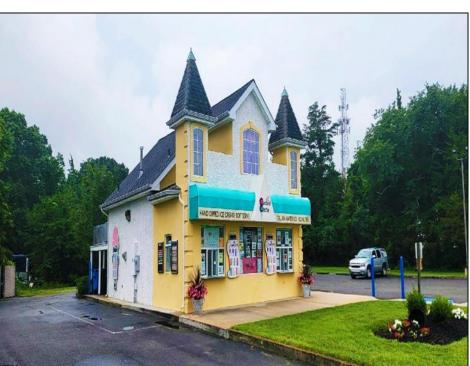

## **COMMENTS**

Here's the 'Scoop'! Check out this awesome spot for your next business venture. Located on a busy highway with tons of visibility, this established ice cream shop is ready for you! With 2000 square feet (1700 SF on the main floor and 300 SF on the second floor), this space offers plenty of potential. Right on a major highway, everyone will see you! Plus, it\'s just minutes from Ocean City, NJ, and many campgrounds, making it perfect for attracting both tourists and locals. The ice cream shop is fully-equipped, so you can hit the ground running. You\'ll be surrounded by popular spots like TD Bank, Sturdy Bank, Wawa, Cooper Health, Mavis, Dollar General, & Beacon Building Supplies, guaranteeing a steady stream of potential customers. Possible additional development potential.