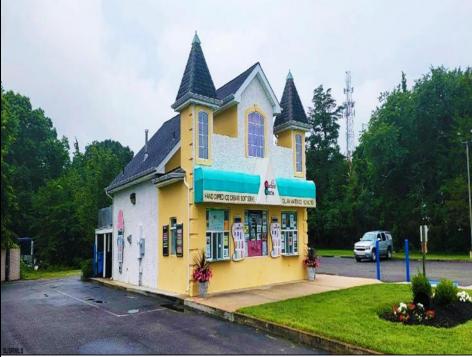

## COMMENTS

Here's the 'Scoop'! Check out this awesome spot for your next business venture. Located on a busy highway with tons of visibility, this established ice cream shop is ready for you! With 2000 square feet (1700 SF on the main floor and 300 SF on the second floor), this space offers plenty of potential. Right on a major highway, everyone will see you! Plus, it\'s just minutes from Ocean City, NJ, and many campgrounds, making it perfect for attracting both tourists and locals. The ice cream shop is fully-equipped, so you can hit the ground running. You\'ll be surrounded by popular spots like TD Bank, Sturdy Bank, Wawa, Cooper Health, Mavis, Dollar General, & Beacon Building Supplies, guaranteeing a steady stream of potential customers. Possible additional development potential.