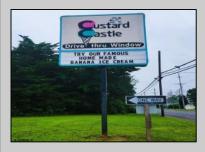

## **COMMENTS**

Here's the 'Scoop'! Check out this awesome spot for your next business venture. Located on a busy highway with tons of visibility, this established ice cream shop is ready for you! With 2000 square feet (1700 SF on the main floor and 300 SF on the second floor), this space offers plenty of potential. Right on a major highway, everyone will see you! Plus, it\'s just minutes from Ocean City, NJ, and many campgrounds, making it perfect for attracting both tourists and locals. The ice cream shop is fully-equipped, so you can hit the ground running. You\'ll be surrounded by popular spots like TD Bank, Sturdy Bank, Wawa, Cooper Health, Mavis, Dollar General, & Beacon Building Supplies, guaranteeing a steady stream of potential customers. Possible additional development potential.