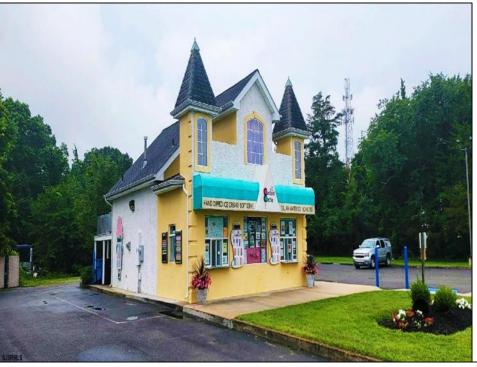

## **COMMENTS**

Here's the 'Scoop'! Check out this awesome spot for your next business venture. Located on a busy highway with tons of visibility, this established ice cream shop is ready for you! With 2000 square feet (1700 SF on the main floor and 300 SF on the second floor), this space offers plenty of potential. Right on a major highway, everyone will see you! Plus, it\'s just minutes from Ocean City, NJ, and many campgrounds, making it perfect for attracting both tourists and locals. The ice cream shop is fully-equipped, so you can hit the ground running. You\'ll be surrounded by popular spots like TD Bank, Sturdy Bank, Wawa, Cooper Health, Mavis, Dollar General, & Beacon Building Supplies, guaranteeing a steady stream of potential customers. Possible additional development potential.