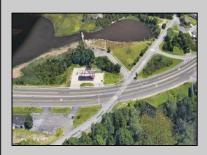

## COMMENTS

GATEWAY TO ATLANTIC CITY! Great business opportunity. Prime former gas station location at hard corner, far-side of traffic light and jug-handle turn. Turn-key operation. Sold strictly AS-IS!