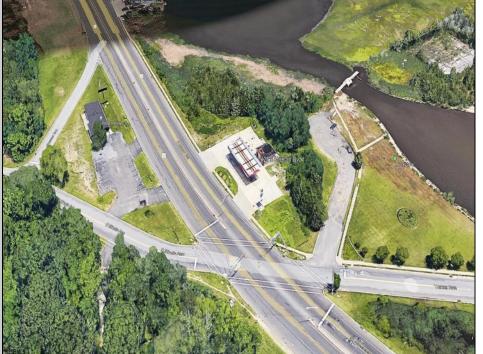

## COMMENTS

GATEWAY TO ATLANTIC CITY! Great business opportunity. Prime former gas station location at hard corner, far-side of traffic light and jug-handle turn. Turn-key operation. Sold strictly AS-IS!