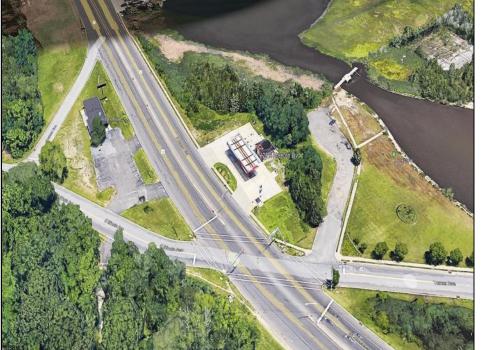

## **COMMENTS**

GATEWAY TO ATLANTIC CITY! Great business opportunity. Prime former gas station location at hard corner, far-side of traffic light and jug-handle turn. Turn-key operation. Sold strictly AS-IS!