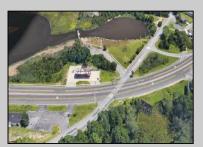

## **COMMENTS**

GATEWAY TO ATLANTIC CITY! Great business opportunity. Prime former gas station location at hard corner, far-side of traffic light and jug-handle turn. Turn-key operation. Sold strictly AS-IS!