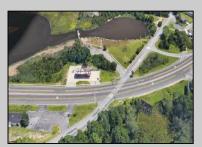

## COMMENTS

GATEWAY TO ATLANTIC CITY! Great business opportunity. Prime former gas station location at hard corner, far-side of traffic light and jug-handle turn. Turn-key operation. Sold strictly AS-IS!