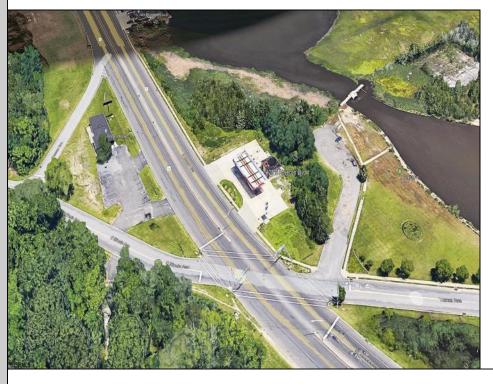

## COMMENTS

GATEWAY TO ATLANTIC CITY! Great business opportunity. Prime former gas station location at hard corner, far-side of traffic light and jug-handle turn. Turn-key operation. Sold strictly AS-IS!