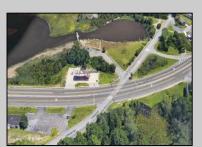

## **COMMENTS**

GATEWAY TO ATLANTIC CITY! Great business opportunity. Prime former gas station location at hard corner, far-side of traffic light and jug-handle turn. Turn-key operation. Sold strictly AS-IS!