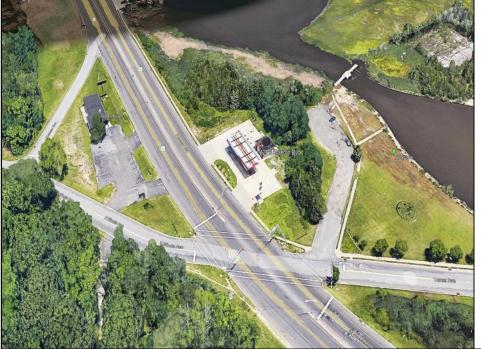

## **COMMENTS**

GATEWAY TO ATLANTIC CITY! Great business opportunity. Prime former gas station location at hard corner, far-side of traffic light and jug-handle turn. Turn-key operation. Sold strictly AS-IS!