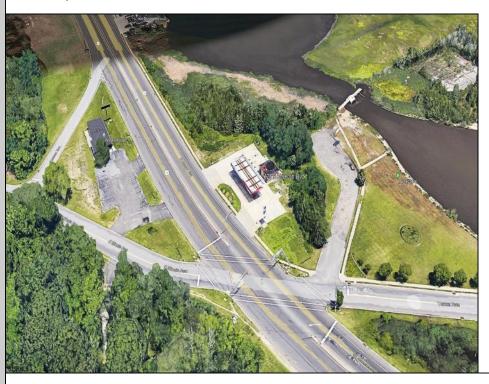

## COMMENTS

GATEWAY TO ATLANTIC CITY! Great business opportunity. Prime former gas station location at hard corner, far-side of traffic light and jug-handle turn. Turn-key operation. Sold strictly AS-IS! PROPERTY DETAILS