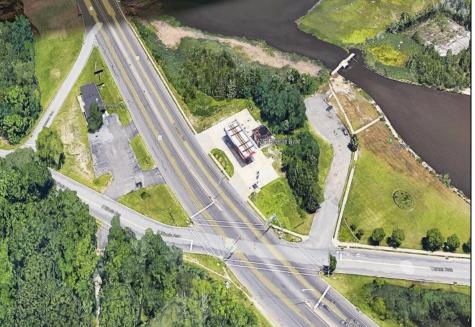

## COMMENTS

GATEWAY TO ATLANTIC CITY! Great business opportunity. Prime former gas station location at hard corner, far-side of traffic light and jug-handle turn. Turn-key operation. Sold strictly AS-IS!