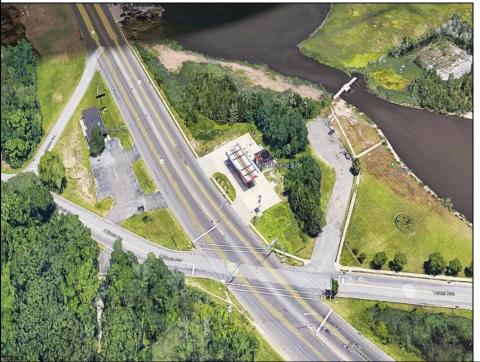

## **COMMENTS**

GATEWAY TO ATLANTIC CITY! Great business opportunity. Prime former gas station location at hard corner, far-side of traffic light and jug-handle turn. Turn-key operation. Sold strictly AS-IS!