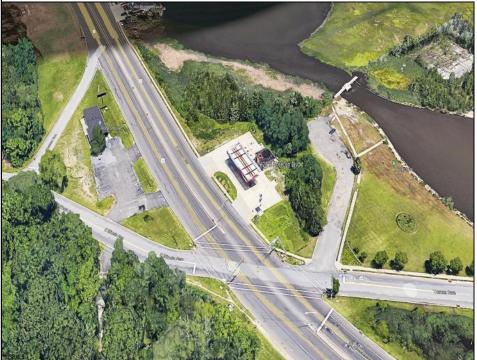

## COMMENTS

GATEWAY TO ATLANTIC CITY! Great business opportunity. Prime former gas station location at hard corner, far-side of traffic light and jug-handle turn. Turn-key operation. Sold strictly AS-IS!