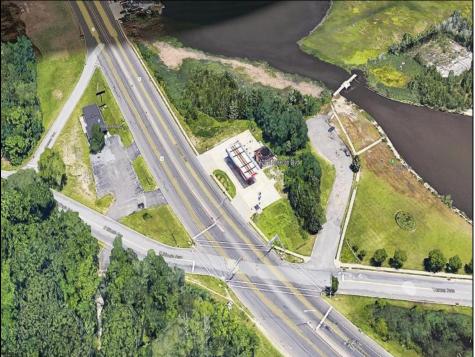

## COMMENTS

GATEWAY TO ATLANTIC CITY! Great business opportunity. Prime former gas station location at hard corner, far-side of traffic light and jug-handle turn. Turn-key operation. Sold strictly AS-IS!