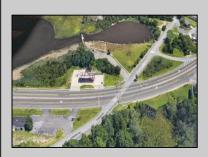

## COMMENTS

GATEWAY TO ATLANTIC CITY! Great business opportunity. Prime former gas station location at hard corner, far-side of traffic light and jug-handle turn. Turn-key operation. Sold strictly AS-IS!