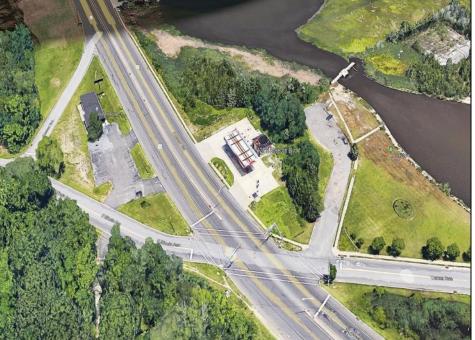

## COMMENTS

GATEWAY TO ATLANTIC CITY! Great business opportunity. Prime former gas station location at hard corner, far-side of traffic light and jug-handle turn. Turn-key operation. Sold strictly AS-IS!