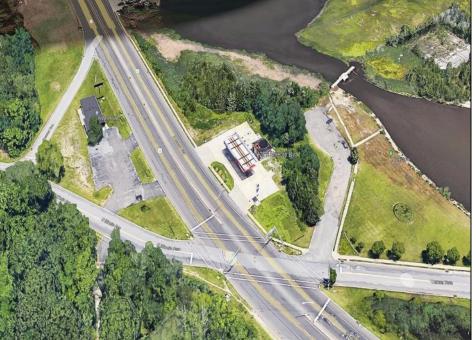

## COMMENTS

GATEWAY TO ATLANTIC CITY! Great business opportunity. Prime former gas station location at hard corner, far-side of traffic light and jug-handle turn. Turn-key operation. Sold strictly AS-IS!