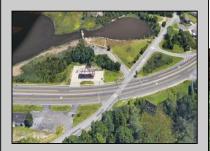

## COMMENTS

GATEWAY TO ATLANTIC CITY! Great business opportunity. Prime former gas station location at hard corner, far-side of traffic light and jug-handle turn. Turn-key operation. Sold strictly AS-IS!