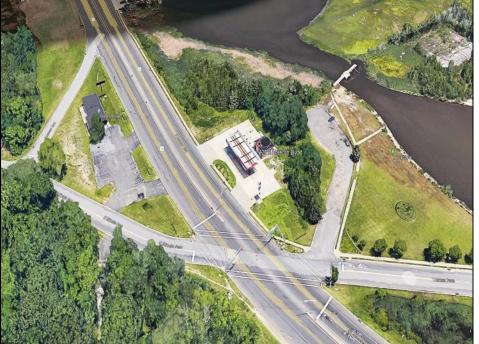

## **COMMENTS**

GATEWAY TO ATLANTIC CITY! Great business opportunity. Prime former gas station location at hard corner, far-side of traffic light and jug-handle turn. Turn-key operation. Sold strictly AS-IS!