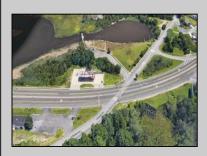

## COMMENTS

GATEWAY TO ATLANTIC CITY! Great business opportunity. Prime former gas station location at hard corner, far-side of traffic light and jug-handle turn. Turn-key operation. Sold strictly AS-IS!