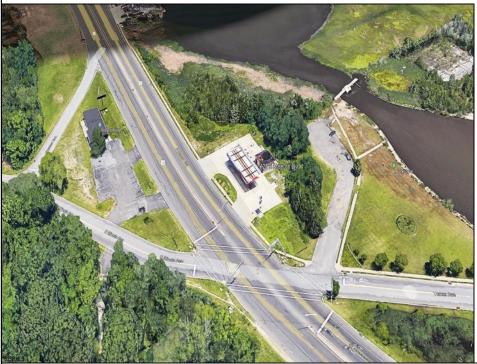

## COMMENTS

GATEWAY TO ATLANTIC CITY! Great business opportunity. Prime former gas station location at hard corner, far-side of traffic light and jug-handle turn. Turn-key operation. Sold strictly AS-IS!