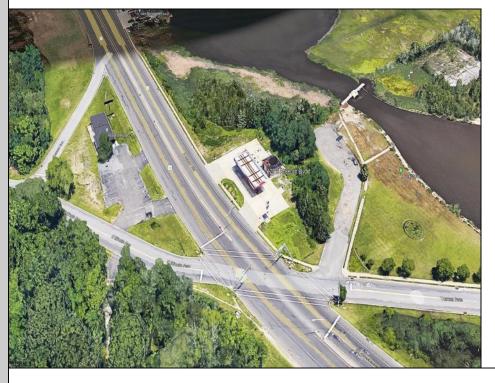

## COMMENTS

GATEWAY TO ATLANTIC CITY! Great business opportunity. Prime former gas station location at hard corner, far-side of traffic light and jug-handle turn. Turn-key operation. Sold strictly AS-IS!