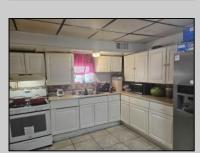

| teriant occupied.  |                       |                                                                    |                                      |
|--------------------|-----------------------|--------------------------------------------------------------------|--------------------------------------|
| PROPERTY DETAILS   |                       |                                                                    |                                      |
| Exterior<br>Vinyl  | ParkingGarage<br>None | AppliancesIncluded<br>Dryer<br>Gas Stove<br>Refrigerator<br>Washer | Heating<br>Forced Air<br>Gas-Natural |
| Cooling<br>Central | HotWater<br>Gas       | Water<br>Public                                                    | Sewer<br>Public Sewer                |