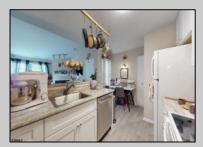

## **COMMENTS**

WELCOME HOME! This charming one-bedroom, one-bathroom end unit offers modern conveniences and a prime location directly across from Historic Smithville. Enjoy weekends exploring vibrant shops and dining options just steps from your door, or take advantage of the large green space across the street, perfect for walking your dog. Inside, the home features a spacious bedroom with a walk-in closet, adding to the comfort and functionality. The open-concept living area is enhanced by a stunning cathedral ceiling and updated with new floors, a new dishwasher, a washer and dryer, and granite countertops installed in 2021. The renovated bathroom includes a new toilet, updated flooring, and added shelves for extra storage. The cozy living space also features a recently refreshed fireplace with new panels and a fresh coat of paint from last year. Additional upgrades include new windows and attic panels for extra storage. This property combines convenience, style, and a desirable location. Don't miss this opportunity to make this your home—contact today!