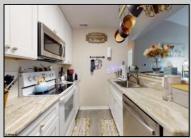

## **COMMENTS**

WELCOME HOME! This charming one-bedroom, one-bathroom end unit offers modern conveniences and a prime location directly across from Historic Smithville. Enjoy weekends exploring vibrant shops and dining options just steps from your door, or take advantage of the large green space across the street, perfect for walking your dog. Inside, the home features a spacious bedroom with a walk-in closet, adding to the comfort and functionality. The open-concept living area is enhanced by a stunning cathedral ceiling and updated with new floors, a new dishwasher, a washer and dryer, and granite countertops installed in 2021. The renovated bathroom includes a new toilet, updated flooring, and added shelves for extra storage. The cozy living space also features a recently refreshed fireplace with new panels and a fresh coat of paint from last year. Additional upgrades include new windows and attic panels for extra storage. This property combines convenience, style, and a desirable location. Don't miss this opportunity to make this your home—contact today!