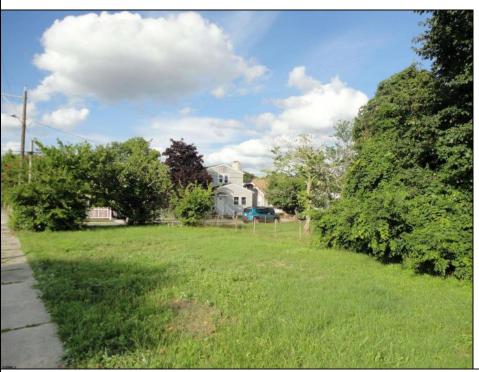

## COMMENTS

POSSIBLE buildable lot. There was a house on the lot some years ago. Now in order to rebuild you must get a variance from the city since it is now considered an undersized lot but the chances of getting approved for the variance could be in your favor since there was already a house on the property. The vacant lot is located in a good quiet neighborhood and it is PRICE TO SELL.